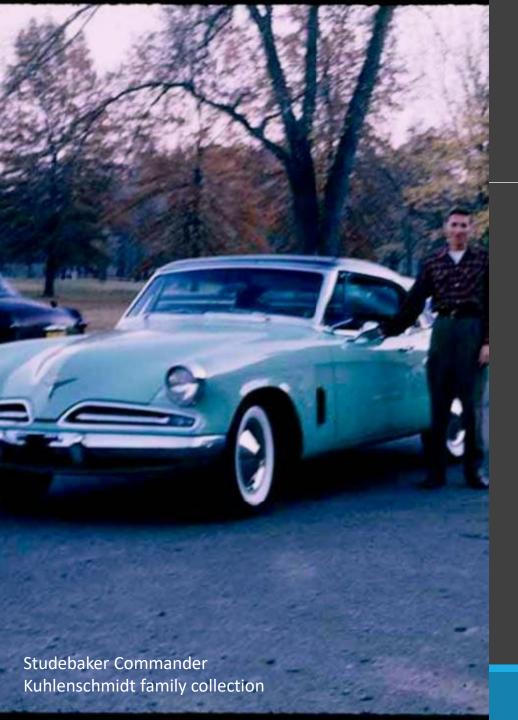

The Indiana Album: Ray Hinz Collection

Carl Eggert, Chief Interviewer Indianapolis office of the Census Bureau 1949 Census of Business, Indianapolis

Family
Farms in
the 1950s

Kuhlenschmidt family collection Genealogy Division, Indiana State Library