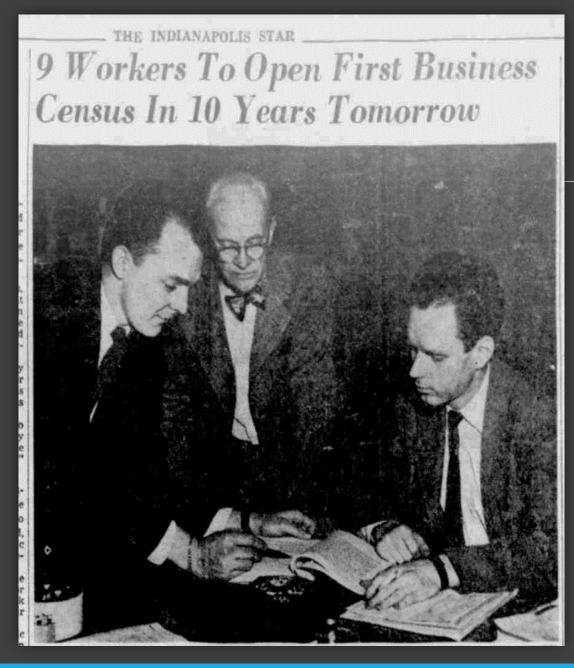

## Census Bureau Ready For 'Dress Rehearsal'

#### By ARTHUR EDSON

practice runs, and now is ready for its dress rehearsal for the

Maybe you never thought about a census-taker practicing Anderson." census-taking. But he does.

Anderson, S.C.

"Certainly we need them," Washington, April 12 (4) The Galt said. II guess we made Census Bureau has had two every mistake that could be made 10-A maiden at Cape Girardeau. We've ironed out most of the bugs, though, and I'm hoping all will go well at

In the 1950 census-to be taken Lowell T. Galt, who heads the the first week of next April- 13-Beneath Census Bureau's field operations, blanks will be dropped in each 14-Skips a told me today that practice of the nation's 5,000,000 R.F.D. drills have been held at Cape boxes. Every R.F.D. patron is Girardeau, Mo., and in rural supposed to fill out the blanks counties of Illinois, Indiana and then the census-taker will pick Kentucky. Another final, or up the filled-out sheet. Considerdress rehearsal will begin soon in able time is expected to be