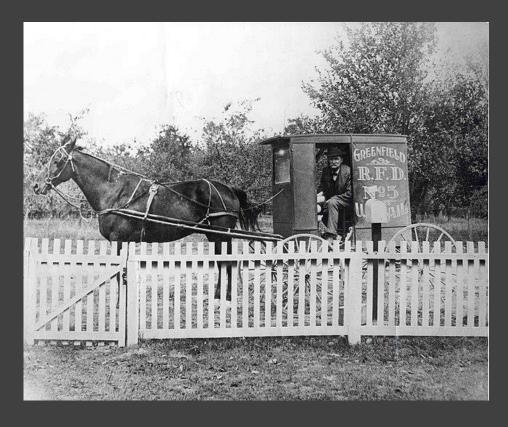

The Indiana Album: Ray Hinz Collection

Carl Eggert, Chief Interviewer Indianapolis office of the Census Bureau 1949 Census of Business, Indianapolis

Family
Farms in
the 1950s

Kuhlenschmidt family collection Genealogy Division, Indiana State Library